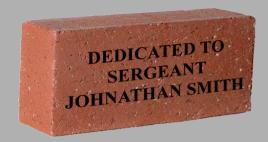

#### **SECURING OUR FUTURE**

All funds raised from our Garden of Honor and Remembrance will be designated to the renovations of our facility and the barn conversion.

The donation for each 4" x 8" engraved brick is one hundred and fifty dollars (\$150).