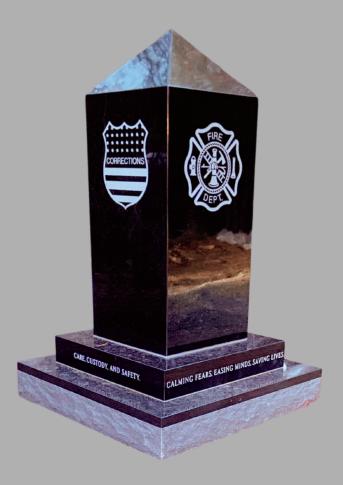

Last year we broke ground on our Garden of Honor and Remembrance which will consist of a beautiful granite monument in honor of all our responders. Surrounding the monument is a walkway of bricks that is embellished with benches and planters. All these items are available for purchase in memory or honor of a friend or loved one who has served or is serving their community in the public service field. The garden is near the facility, placed in a natural woodland setting for privacy and peace while reflecting.